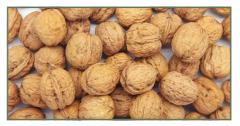

#### WALNUTS IN SHELL "BUGEAC"

Varieties: Fernor, Lara Sizes: From 28 mm to 40 mm Calibre dev., varietal contam, dark kernels: max 10% Packaging: 10 kg paper or plastic bags 800 kg big bags

**PUMPKIN SEEDS** 

Types: In-shell (Ukrainian multiple), GWS Styrian or hulled Grades: Bakery, Oil Purity: 99% or 99,95% Packaging: 25 Kg paper or polypropylene bags