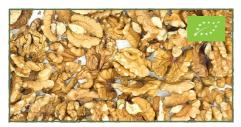

#### WALNUTS IN SHELL "BUGEAC"

Varieties: Fernor, Lara Sizes: From 28 mm to 40 mm Calibre dev., varietal contam, dark kernels: max 10% Packaging: 10 kg paper or plastic bags 800 kg big bags

**PUMPKIN SEEDS** 