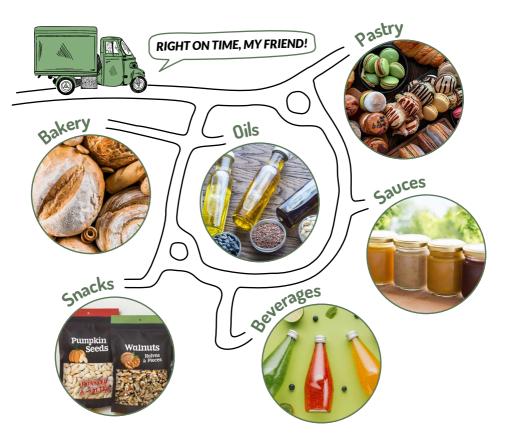

#### WALNUT KERNELS

Sizes: Halves, Quarters, Pieces (6-10 mm, 2-4 mm) Colors: Light, Light Amber Purity: 99,9% and 99,95% Packaging: 10 kg plastic bags or 5 Kg vacuum bags in 10 kg carton boxes