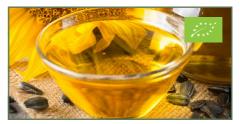

#### SUNFLOWER OIL

Types: high oleic and high linoleic Packaging: Bulk IBC containers 1000L PET bottles 1L, 5L, 10 L and containers 20L

SUGAR

Color: ICUMSA 45 Types: crystal, icing and liquid Packaging: 250g and 500 g cubes 1 kg, 5 kg, 25 kg paper bags 1 MT big bags and Bulk 24 MT